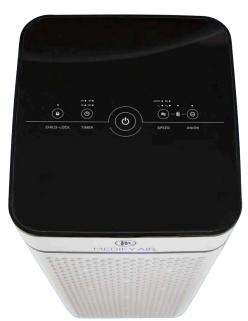

#### **NIGHT MODE FEATURE**

Use this mode for quiet particle remover as you sleep. To make V2.0 quieter in 'Sleep Mode' and Speed 1 the ionizer is automatically turned off.

Scored 9.9 out of 10!