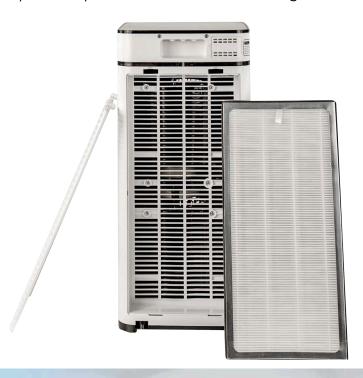

# The Medify Air MA-40 uses three levels of filtration to catch and remove allergens, pet dander, and more:

- Pre-filter removes hair, fibers, and large particles like dander.
- The high-efficiency H13 TRUE HEPA filter is tested to removed 99.9% of particles down to 0.1 microns. This medical-grade filter easily catches pollen, dust mites, and other tiny airborne particles you can't see.
- Substantial carbon filter with carbon pellets remove toxic odors, smoke, and formaldehyde.

#### SIMPLE FILTER CHANGES

All three filters come in a single cartridge for simplified replacement and reliable air-tight seal.