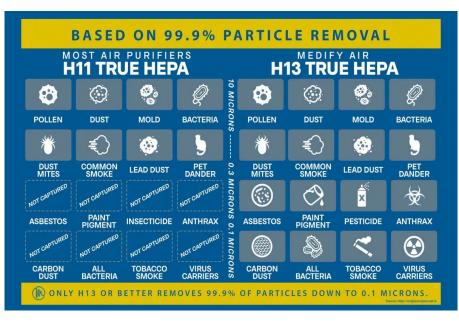

# The Medify Air MA-40 uses three levels of filtration to catch and remove allergens, pet dander, and more:

- Pre-filter removes hair, fibers, and large particles like dander.
- The high-efficiency H13 TRUE HEPA filter is tested to removed 99.9% of particles down to 0.1 microns. This medical-grade filter easily catches pollen, dust mites, and other tiny airborne particles you can't see.
- Substantial carbon filter with carbon pellets remove toxic odors, smoke, and formaldehyde.