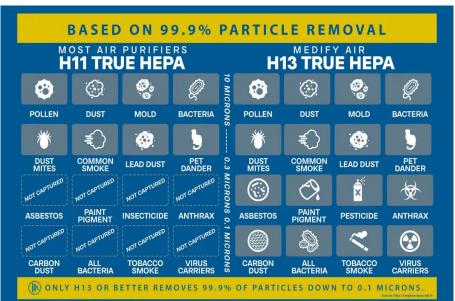

# The Medify Air MA-25 uses three levels of filtration to catch and remove allergens, pet dander, and more:

- Pre-filter removes hair, fibers, and large particles like dander.
- The high-efficiency H13 TRUE HEPA filter is tested to removed 99.9% of particles down to 0.1 microns. This medical-grade filter easily catches pollen, dust mites, and other tiny airborne particles you can't see.
- Substantial carbon filter with carbon pellets remove toxic odors, smoke, and formaldehyde.