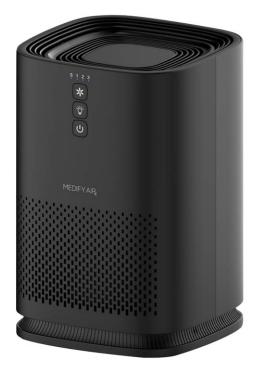

# MA-14 Air Purifier - Black - Single

## **Technical Specifications:**

WORK VOLTAGE: 120 V AC 60 Hz

RATED POWER: 26 W

NOISE LEVEL: 55 dB(A)

ROOM SIZE: UP TO 200 SQ. FT.

UNIT DIMENSION: 12.20"H x 8.26"W x 8.26"D

UNIT WEIGHT: 5.3 LBS

#### **CONTROL PANEL FUNCTIONS**

- Choose among three fan speeds.
- Use the night light function for relaxing ambient blue light
- Turn on sleep mode and turn off all control panel light

Tempered Glass panel (like your cell phone, easy to clean, won't scratch like cheap plastic models), beveled edge, 3 fan speeds, 8 Medical Grade H13 True HEPA Filter (higher rated than True HEPA) 99.9% particle removal. H13 True HEPA is considered medica br timer, night mode, child lock grade air filtration, the unit alone is not a medical device.