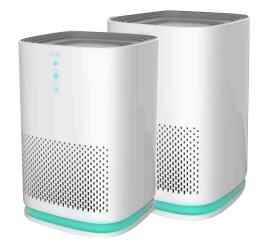

# MA-14 Air Purifier - Black - Single

## **Technical Specifications:**

WORK VOLTAGE: 120 V AC 60 Hz

RATED POWER: 26 W

NOISE LEVEL: 55 dB(A)

ROOM SIZE: UP TO 200 SQ. FT.

UNIT DIMENSION: 12.20"H x 8.26"W x 8.26"D

UNIT WEIGHT: 5.3 LBS

# The Medify Air MA-14 uses three levels of filtration to catch and remove allergens, pet dander, and more:

- Pre-filter removes hair, fibers, and large particles like dander.
- The high-efficiency H13 TRUE HEPA filter is tested to removed 99.9% of particles down to 0.1 microns. This medical-grade filter easily catches pollen, dust mites, and other tiny airborne particles you can't see.
- Substantial carbon filter with carbon pellets remove toxic odors, smoke, and formaldehyde.

#### **CONTROL PANEL FUNCTIONS**

- Choose among three fan speeds.
- Use the night light function for relaxing ambient blue light
- Turn on sleep mode and turn off all control panel light

Tempered Glass panel (like your cell phone, easy to clean, won't scratch like cheap plastic models), beveled edge, 3 fan speeds, 8 Medical Grade H13 True HEPA Filter (higher rated than True HEPA) 99.9% particle removal. H13 True HEPA is considered medica br timer, night mode, child lock grade air filtration, the unit alone is not a medical device.