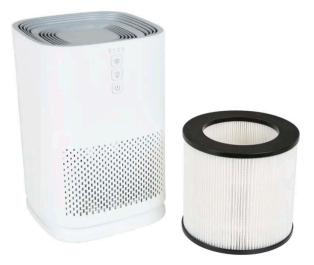

#### **EASY TO CHANGE FILTERS**

Filters come together in a single set for simple replacment.