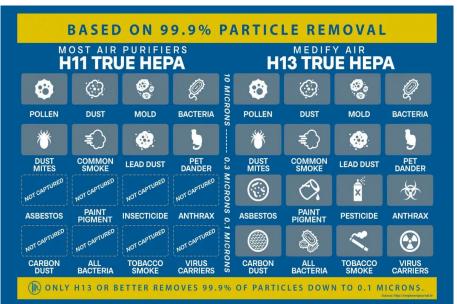

# The Medify Air MA-14 uses three levels of filtration to catch and remove allergens, pet dander, and more:

- Pre-filter removes hair, fibers, and large particles like dander.
- The high-efficiency H13 TRUE HEPA filter is tested to removed 99.9% of particles down to 0.1 microns. This medical-grade filter easily catches pollen, dust mites, and other tiny airborne particles you can't see.
- Substantial carbon filter with carbon pellets remove toxic odors, smoke, and formaldehyde.