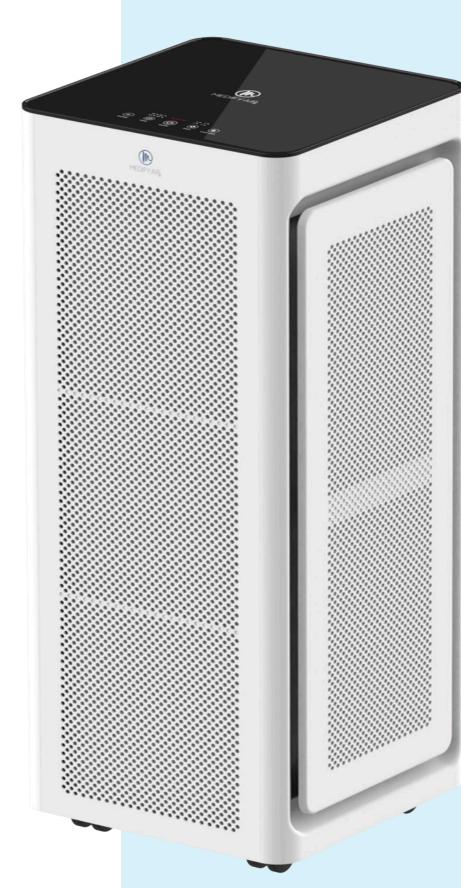

## MA-1400 PRO

The MA-1400 Pro is equipped with powerful technology and high-grade filtration, offering massive coverage for schools, medical offices, laboratories, and other businesses. It has True HEPA H14 filters that effectively remove 99.99% of airborne particles that pass through the filter including dust, smoke, allergens, pollen and more, down to 0.1 microns.

## **Function**

- 0-12 Hour Timer
- 4 Fan Speeds
- Tempered Glass Top
- · Child Safety Lock
- Touch Controls
- 2-Sided Air Intake

## **Parameter**

CADR: 2000m<sup>3</sup>/h
Effective Area:

• 2200 sq.ft. every 15 min.

Power: 230W

Electric Voltage: 120V / 60HZ

Max Noise: < 60 dBA

**Dimensions:** 17.7"L x 17.7"W x 46"H