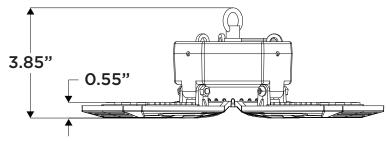

|  |  |
|-----------------------|-----------------------|--|--|
| NOMINAL WATTAGE (W)   | 54                    |  |  |
| DELIVERED LUMENS (LM) | 5400                  |  |  |
| EFFICACY ( LM/W)      | ≥100                  |  |  |
| CRI                   | 83                    |  |  |
| сст (к)               | 5000K                 |  |  |
| L70 LIFETIME ( HRS)   | 20,000Hrs             |  |  |
| VOLTAGE               | 120V                  |  |  |
| POWER FACTOR          | ≥ 0.9                 |  |  |
| OPERATING TEMPERATURE | -4 - 104°F (-20~40°C) |  |  |
| LISTINGS              | ETL Listed            |  |  |
| ENVIRONMENT           | Damp                  |  |  |
| WARRANTY              | 1 Years               |  |  |























# Garage Light

### **Dimensions**