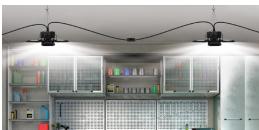

#### **Features**

- 4 adjustable LED panels. Each panel can adjust to 0-90°
- Daisy-chain linkable design
- On/Off switch with plug
- No bulb socket required. Installed anywhere light is needed
- CRI: 83
- CCT: 5000K