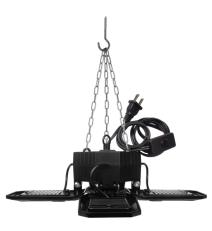

#### **Features**

- 4 adjustable LED panels. Each panel can adjust to 0-90°
- Daisy-chain linkable design
- On/Off switch with plug
- No bulb socket required. Installed anywhere light is needed
- CRI: 83
- CCT: 5000K

#### Construction

- Aluminum heatsink
- · Plastic housing
- PC lens