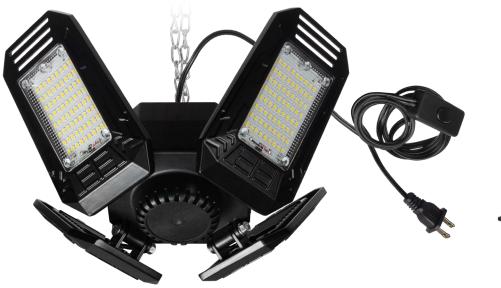

#### **Features**

- 4 adjustable LED panels. Each panel can adjust to 0-90°
- Daisy-chain linkable design
- On/Off switch with plug
- No bulb socket required. Installed anywhere light is needed
- CRI: 83
- CCT: 5000K

#### Construction

- Aluminum heatsink
- · Plastic housing
- PC lens