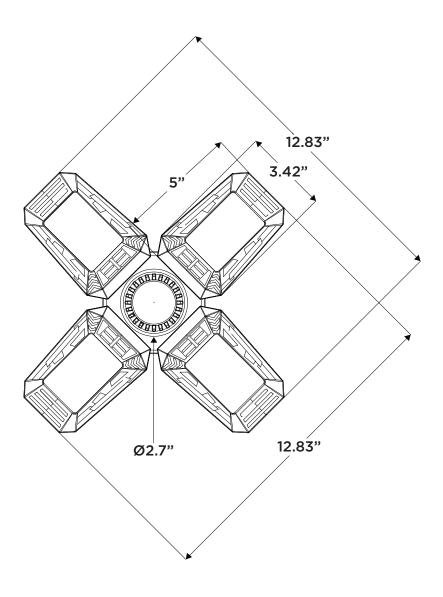

|  |  |
|-----------------------|-----------------------|--|--|
| NOMINAL WATTAGE (W)   | 54                    |  |  |
| DELIVERED LUMENS (LM) | 5400                  |  |  |
| EFFICACY ( LM/W)      | ≥100                  |  |  |
| CRI                   | 83                    |  |  |
| сст (к)               | 5000K                 |  |  |
| L70 LIFETIME ( HRS)   | 20,000Hrs             |  |  |
| VOLTAGE               | 120V                  |  |  |
| POWER FACTOR          | ≥ 0.9                 |  |  |
| OPERATING TEMPERATURE | -4 - 104°F (-20~40°C) |  |  |
| LISTINGS              | ETL Listed            |  |  |
| ENVIRONMENT           | Damp                  |  |  |
| WARRANTY              | 1 Years               |  |  |























# Garage Light

### **Dimensions**