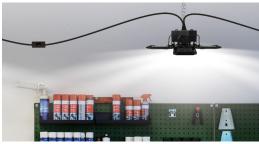

#### **Features**

- 4 adjustable LED panels. Each panel can adjust to 0-90°
- Daisy-chain linkable design
- On/Off switch with plug
- No bulb socket required. Installed anywhere light is needed
- CRI: 83
- CCT: 5000K