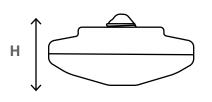

#### DIMENSIONS

# 

| CATALOG #       | L    | w    | H    |
|-----------------|------|------|------|
| L9-CLS4-40-120V | 4.5" | 4.5" | 2.5" |

| CATALOG #       | L      | w      | H     | CASE QTY | GROSS WT |
|-----------------|--------|--------|-------|----------|----------|
| L9-CLS4-40-120V | 17.95" | 13.2." | 10.2" | 24       | 10.7 lbs |