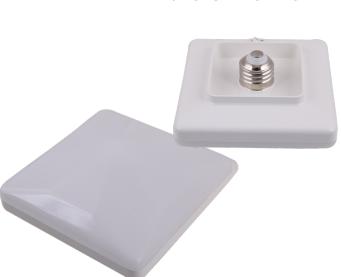

#### **OVERVIEW**

Simply Conserve<sup>®</sup>'s 4.5" square ceiling light is a flexible product for appications where additional light is needed. Screw into any open E26 medium base socket or use the included plug adapter to tap into a nearby 120V plug for instant light. Upgrade your porcelain pull chain with a minimized look or add additional light in your garage; the applications are many with this versatile product.

#### **KEY FEATURES**

- Easily installable into existing E26 socket or 120V plug with included adapter
- Manual on/off toggle switch
- Matte white finish with diffusing lens
- L70-rated lifetime of 50,000 hours

#### PRODUCT