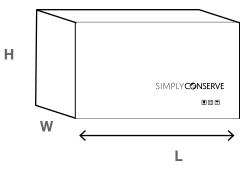

# 

| CATALOG #       | L    | w    | H    |
|-----------------|------|------|------|
| L9-CLS4-40-120V | 4.5" | 4.5" | 2.5" |

| CATALOG #       | L      | w      | H     | CASE QTY | GROSS WT |
|-----------------|--------|--------|-------|----------|----------|
| L9-CLS4-40-120V | 17.95" | 13.2." | 10.2" | 24       | 10.7 lbs |

#### PACKAGING