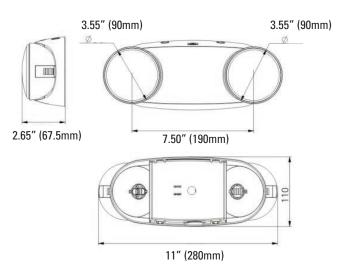

-in<br>Battery | Charing<br>Time | Emergency<br>Run Time |
|--------------|------------------|-----------------------|--------|----------|----------------------|---------------------|-----------------|-----------------------|
| 1            | 7521             | LEDEX-GRN/RED-WH      | -      | 120/277V | 0.09A(max)           | 1.2V-1000mAH        | 24-hrs          | 90-min                |
| 3.5          | 7528             | LEDEX-EMFD-GRN/RED-WH | >180   | 120/277V | 0.031A(max)          | 1.2V-1000mAH        | 24-hrs          | 90-min                |
| 2            | 7522             | LEDEM-FD-WH           | 240    | 120/277V | 0.09A(max)           | 3.6V-1000mAH        | 24-hrs          | 90-min                |

#### DIMENSIONS



#### **DIMENSIONS**

#### 2W (EM)

Weight: 1.00-lbs



#### WIRING



#### PACKAGE