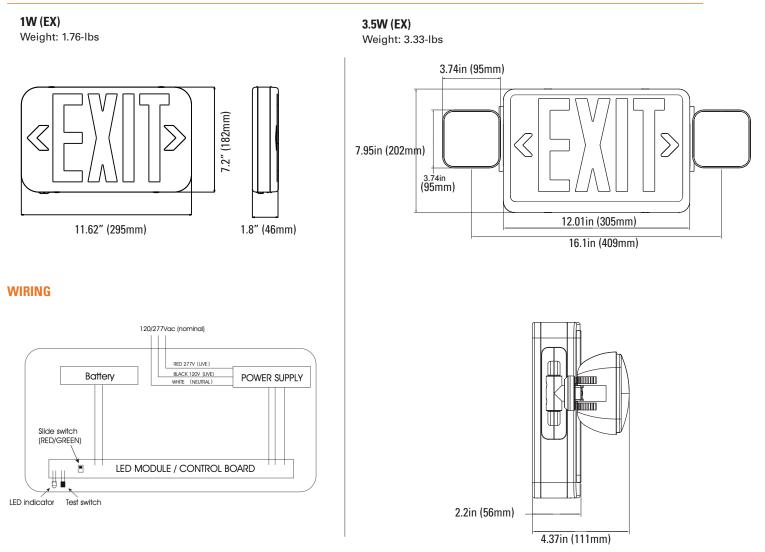

#### **ORDERING**

| Watts<br>(W) | Ordering<br>Code | Description           | Lumens | Voltage  | Input<br>Current (A) | Built-in<br>Battery | Charing<br>Time | Emergency<br>Run Time |
|--------------|------------------|-----------------------|--------|----------|----------------------|---------------------|-----------------|-----------------------|
| 1            | 7521             | LEDEX-GRN/RED-WH      | -      | 120/277V | 0.09A(max)           | 1.2V-1000mAH        | 24-hrs          | 90-min                |
| 3.5          | 7528             | LEDEX-EMFD-GRN/RED-WH | >180   | 120/277V | 0.031A(max)          | 1.2V-1000mAH        | 24-hrs          | 90-min                |
| 2            | 7522             | LEDEM-FD-WH           | 240    | 120/277V | 0.09A(max)           | 3.6V-1000mAH        | 24-hrs          | 90-min                |

#### DIMENSIONS

#### **DIMENSIONS**

#### WIRING