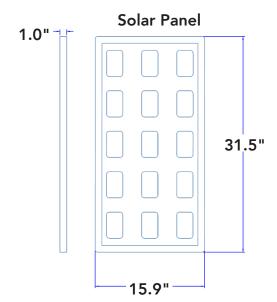

## FREE TO SHINE

- Off-Grid completely free to operate, plus no trenching or wiring required
- All-in-one design
- Exclusive long-lasting battery withstands extreme temperatures
- Easy to install and operate
- Adjustable solar panel multiple mounting and lens types available
- Slip-fitter bracket included with fixture
- Fixture Operating Temperature Range = -40F to 140F Battery Charging Temperature Range = -4F to 140F