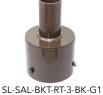

#### ADDITIONAL BRACKETS MUST BE PURCHASED SEPARATELY (SLIP-FITTER BRACKET INCLUDED WITH FIXTURE)

| DITIONAL BRACKETS<br>& ACCESSORIES | REMPHOS PART #        | DESCRIPTION             |  |
|------------------------------------|-----------------------|-------------------------|--|
|                                    | SL-SAL-BKT-RP-BK-G1   | Round pole bracket      |  |
|                                    | SL-SAL-BKT-SP-BK-G1   | Square pole bracket     |  |
|                                    | SL-SAL-BKT-ST-3-BK-G1 | 3" square tenon bracket |  |
|                                    | SL-SAL-BKT-RT-3-BK-G1 | 3" round tenon bracket  |  |
| ADD                                | SL-SAL-BKT-WM-BK-G1   | Wall mount bracket      |  |
|                                    |                       |                         |  |