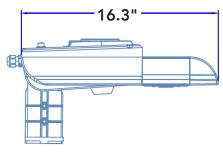

### **Fixture Side View**

**Fixture Top View** 

(Total fixture weight = 30lbs)