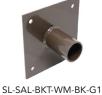

#### ADDITIONAL BRACKETS MUST BE PURCHASED SEPARATELY (SLIP-FITTER BRACKET INCLUDED WITH FIXTURE)

| DITIONAL BRACKETS<br>& ACCESSORIES | REMPHOS PART #        | DESCRIPTION             |  |
|------------------------------------|-----------------------|-------------------------|--|
|                                    | SL-SAL-BKT-RP-BK-G1   | Round pole bracket      |  |
|                                    | SL-SAL-BKT-SP-BK-G1   | Square pole bracket     |  |
|                                    | SL-SAL-BKT-ST-3-BK-G1 | 3" square tenon bracket |  |
|                                    | SL-SAL-BKT-RT-3-BK-G1 | 3" round tenon bracket  |  |
| ADD                                | SL-SAL-BKT-WM-BK-G1   | Wall mount bracket      |  |
|                                    |                       |                         |  |