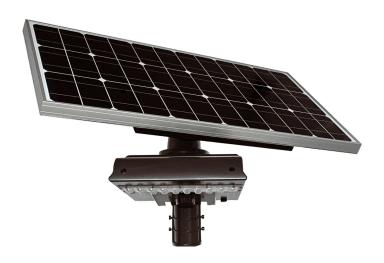

## FREE TO SHINE

- Off-Grid completely free to operate, plus no trenching or wiring required
- All-in-one design
- Exclusive long-lasting battery withstands extreme temperatures
- Easy to install and operate
- Adjustable solar panel multiple mounting and lens types available
- Slip-fitter bracket included with fixture
- Fixture Operating Temperature Range = -40F to 140F Battery Charging Temperature Range = -4F to 140F

# OFF-GRID

LED SOLAR AREA LIGHT COMPARES TO 250W HID

### **Fixture Side View**

**Fixture Top View** 

(Total fixture weight = 30lbs)