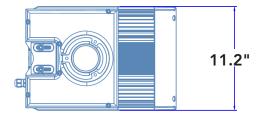

### **Fixture Side View**

**Fixture Top View** 

(Total fixture weight = 30lbs)