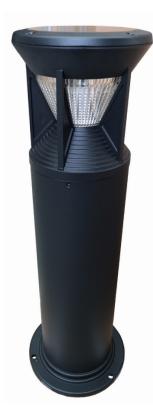

## **OFF-GRID** LED SOLAR BOLLARD LIGHT

## FREE TO SHINE

The Solera Solar Bollard Light features an all-in-one design. The solar panel and battery are built into the LED fixture. No need for a power source, which eliminates the need for trenching or wiring. The battery can support 2-3 nights even with cloudy days.

- Comparable to 30W Halogen
- Efficient operation gives 12 hours of 100% brightness with one charge
- Super simple installation with all-in-one design
- Advanced new LiFePO4 battery lasts at least 2000 charge cycles and is replaceable
- Perfect for pathways, waterfronts, parks, schools and more
- Dimensions (H x W): 30" x 8"