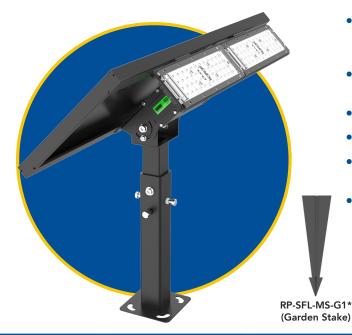

| PART #                          | UPC          | COMPARABLE TO | LUMENS | сст   |
|---------------------------------|--------------|---------------|--------|-------|
| SL-SFL-20W-40K-BK-G2            | 844006062477 | 150W HID      | 2000   | 4000K |
| RP-SFL-MS-G1*<br>(Garden Stake) | 844006039950 | N/A           | N/A    | N/A   |

\* RP-SFL-MS-G1 (Garden Stake) is an optional accessory & sold separately

solera-solar.com • 847.380.3540