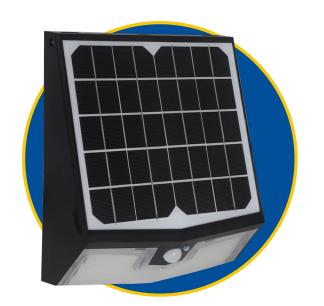

## FREE TO SHINE

The Solera Solar Lighting Solar Wall Pack Light features an all-in-one design. The solar panel, light engine and battery are built right into the LED fixture. No need for a power source, which eliminates the need for wiring and trenching. The Solar Wall Packs come with anti-theft screws to ensure they will not be stolen.

- Smaller model compares to 50W HID, larger model compares to 100W HID
- Three operating modes to choose from (see instructions for details)
- Adjust solar panel angle with set screws to maximize sunlight gathering
- Advanced LiFePO4 battery lasts at least 2000 charge cycles
- The easiest way to bring lighting to walls on any commercial building
- Dimensions (H x W x D): 7W 9" x 8" x 4" 15W - 12" x 10" x 5"