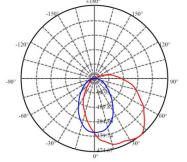

| 7W Light Distribution Curve -> |
|--------------------------------|
|--------------------------------|

| PART #               | UPC          | COMPARABLE TO | LUMENS | сст   |
|----------------------|--------------|---------------|--------|-------|
| SLSWL-7W-40K-BK-G2   | 844006050597 | 50W HID       | 700    | 4000K |
| SL-SWL-15W-40K-BK-G2 | 844006050603 | 100W HID      | 1500   | 4000K |