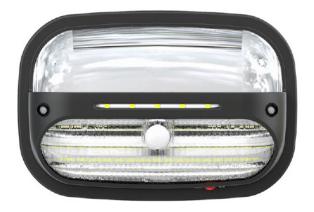

## **OFF-GRID** LED SOLAR WALL PACK LIGHT

FREE TO SHINE

The Solera Solar Wall Pack light features an all-in-one design. The solar panel and battery are built into the LED fixture. No need for a power source, which eliminates the need for trenching or wiring. The Solar Wall Pack Light has a built-in LED energy indicator.

- Comparable to 150W HID
- Fixture features 3 operating modes, PIR motion sensor, timer and full brightness
- LED indicator shows the nights remaining on the current charge
- Lithium Ion battery lasts over 1500 charge cycles
- Perfect for illuminating doorways, walkways, railings and more
- Dimensions (L x W x H): 8" x 3" x 5"