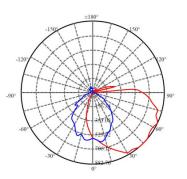

Light Distribution Curve ->

| PART #                          |                                       | UPC          |                                    | COMPARABLE TO                                   |                | LUMENS             |                        | ССТ                          |  |
|---------------------------------|---------------------------------------|--------------|------------------------------------|-------------------------------------------------|----------------|--------------------|------------------------|------------------------------|--|
| SL-SWL-20W-40K                  | -BK-G2                                | 844006069124 |                                    | 150W HID                                        |                | 2000               |                        | 4000K                        |  |
| CEF©                            | VEAR<br>S<br>S<br>ARRANTY<br>WARRANTY | CHARGE TIME  | UP TO<br>50<br>HRS<br>BATTERY LIFE | -4°F<br>To<br>149°F<br>BATTERY<br>CHARGING TEMP | -13°F to 149°F | 120°<br>BEAM ANGLE | S MIN FAST<br>MOUNTING | L70<br>>35,000<br>RATED LIFE |  |
| solera-solar.com • 847.380.3540 |                                       |              |                                    |                                                 |                |                    |                        |                              |  |