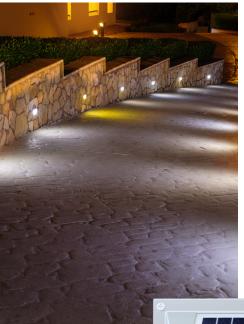

## **SOLAR STEP LIGHT**

The Solar Step Light features an all-in-one design. The solar panel and battery are built into the LED fixture. No need for a power source, which eliminates the need for trenching or wiring. The Solar Step Light is made out of aluminum to keep it strong and light.

- → Comparable to 20W Halogen
- Automatically turns on at night and off during the day to maximize efficiency.
- Compact design allows it to fit almost anywhere.
- ▶ Lithium Ion battery lasts over 1000 charge cycles.
- Perfect for steps and decks.
- Dimensions (L x W x H): 8" x 3" x 5"