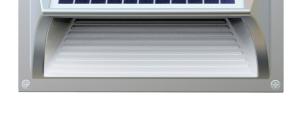

## **SOLAR STEP LIGHT**

The Solar Step Light features an all-in-one design. The solar panel and battery are built into the LED fixture. No need for a power source, which eliminates the need for trenching or wiring. The Solar Step Light is made out of aluminum to keep it strong and light.

- → Comparable to 20W Halogen
- Automatically turns on at night and off during the day to maximize efficiency.
- Compact design allows it to fit almost anywhere.
- ▶ Lithium Ion battery lasts over 1000 charge cycles.
- Perfect for steps and decks.
- Dimensions (L x W x H): 8" x 3" x 5"