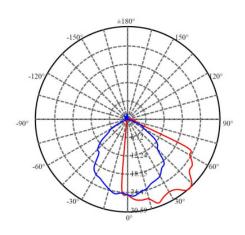

006069117
 20W HALOGEN
 50
 4000K
 CEFC

OPERATING MODES | \*\* DUSK TO DAWN

OPERATING TEMP

## **Light Efficient Design**







## PART NUMBER BUILDER

| MFR                                     | PRODUCT      | WATTAGE | COLOR TEMP         | FIXTURE COLOR | GENERATION     |
|-----------------------------------------|--------------|---------|--------------------|---------------|----------------|
| SL                                      | SSL          |         |                    | GY            | G2             |
| (SOLERA)                                | (STEP LIGHT) | 1W      | <b>40K</b> (4000K) | (GREY)        | (GENERATION 2) |
| EXAMPLE PART NUMBER SL-SSL-1W-40K-GY-G2 |              |         |                    |               |                |

## LIGHT DISTRIBUTION CHART



**Light Efficient Design**