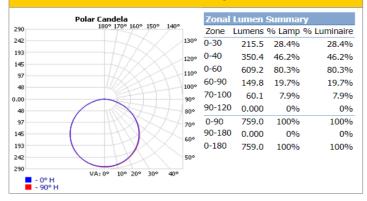

|  |  |  |  |  |  |



## **ProLED Select Slim Downlight Series**

### **Photometrics**



#### FSDLS5FR12/CCT/LED Settings: 12W at 2700K



# FSDLS6FR15/CCT/LED Settings: 15W at 2700K



#### FSDLS4FR10/CCT/LED Settings: 10W at 2700K





#### FSDLS6FR12/CCT/LED Settings: 12W at 2700K



## **ProLED Select Slim Downlight Series**

### **Photometrics**



#### FSDLS6FR12/SQ/CCT/LED Settings: 12W at 2700K



#### FSDLS4FR10/SQ/CCT/LED Settings: 10W at 2700K

8%

0%

100%

0%

100%



#### FSDLS6FR15/SQ/CCT/LED Settings: 15W at 2700K