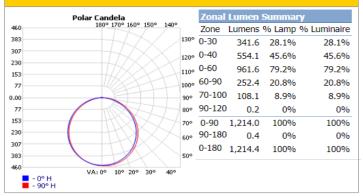

|  |  |  |  |  |  |



## **ProLED Select Slim Downlight Series**

### **Photometrics**



#### FSDLS5FR12/CCT/LED Settings: 12W at 2700K



# FSDLS6FR15/CCT/LED Settings: 15W at 2700K



#### FSDLS4FR10/CCT/LED Settings: 10W at 2700K





#### FSDLS6FR12/CCT/LED Settings: 12W at 2700K



## **ProLED Select Slim Downlight Series**

### **Photometrics**



#### FSDLS6FR12/SQ/CCT/LED Settings: 12W at 2700K



#### FSDLS4FR10/SQ/CCT/LED Settings: 10W at 2700K

8%

0%

100%

0%

100%



#### FSDLS6FR15/SQ/CCT/LED Settings: 15W at 2700K