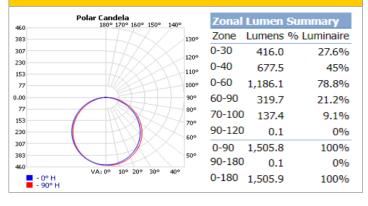

|  |  |  |  |  |  |



## **ProLED Select Slim Downlight Series**

### **Photometrics**



#### FSDLS5FR12/CCT/LED Settings: 12W at 2700K



# FSDLS6FR15/CCT/LED Settings: 15W at 2700K



#### FSDLS4FR10/CCT/LED Settings: 10W at 2700K





#### FSDLS6FR12/CCT/LED Settings: 12W at 2700K



## **ProLED Select Slim Downlight Series**

### **Photometrics**



#### FSDLS6FR12/SQ/CCT/LED Settings: 12W at 2700K



#### FSDLS4FR10/SQ/CCT/LED Settings: 10W at 2700K

8%

0%

100%

0%

100%



#### FSDLS6FR15/SQ/CCT/LED Settings: 15W at 2700K