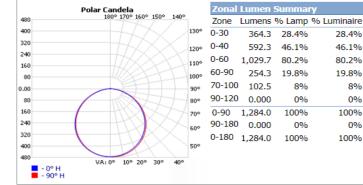

|  |  |  |  |  |  |



## **ProLED Select Slim Downlight Series**

### **Photometrics**



#### FSDLS5FR12/CCT/LED Settings: 12W at 2700K



# FSDLS6FR15/CCT/LED Settings: 15W at 2700K



#### FSDLS4FR10/CCT/LED Settings: 10W at 2700K





#### FSDLS6FR12/CCT/LED Settings: 12W at 2700K



## **ProLED Select Slim Downlight Series**

### **Photometrics**



#### FSDLS6FR12/SQ/CCT/LED Settings: 12W at 2700K



#### FSDLS4FR10/SQ/CCT/LED Settings: 10W at 2700K

8%

0%

100%

0%

100%



#### FSDLS6FR15/SQ/CCT/LED Settings: 15W at 2700K