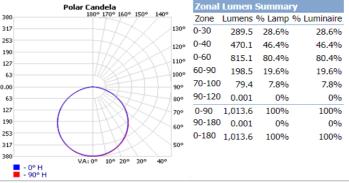

|  |  |  |  |  |  |



## **ProLED Select Slim Downlight Series**

### **Photometrics**



#### FSDLS5FR12/CCT/LED Settings: 12W at 2700K



# FSDLS6FR15/CCT/LED Settings: 15W at 2700K



#### FSDLS4FR10/CCT/LED Settings: 10W at 2700K





#### FSDLS6FR12/CCT/LED Settings: 12W at 2700K



## **ProLED Select Slim Downlight Series**

### **Photometrics**



#### FSDLS6FR12/SQ/CCT/LED Settings: 12W at 2700K



#### FSDLS4FR10/SQ/CCT/LED Settings: 10W at 2700K

8%

0%

100%

0%

100%



#### FSDLS6FR15/SQ/CCT/LED Settings: 15W at 2700K