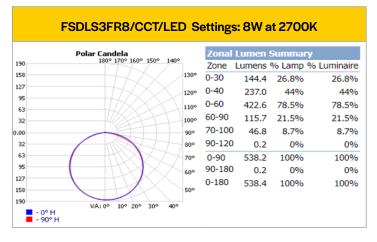

|  |  |  |  |  |  |



## **ProLED Select Slim Downlight Series**

### **Photometrics**



#### FSDLS5FR12/CCT/LED Settings: 12W at 2700K



# FSDLS6FR15/CCT/LED Settings: 15W at 2700K



#### FSDLS4FR10/CCT/LED Settings: 10W at 2700K





#### FSDLS6FR12/CCT/LED Settings: 12W at 2700K



## **ProLED Select Slim Downlight Series**

### **Photometrics**



#### FSDLS6FR12/SQ/CCT/LED Settings: 12W at 2700K



#### FSDLS4FR10/SQ/CCT/LED Settings: 10W at 2700K

8%

0%

100%

0%

100%



#### FSDLS6FR15/SQ/CCT/LED Settings: 15W at 2700K