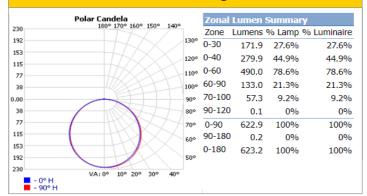

|  |  |  |  |  |  |



## **ProLED Select Slim Downlight Series**

### **Photometrics**



#### FSDLS5FR12/CCT/LED Settings: 12W at 2700K



# FSDLS6FR15/CCT/LED Settings: 15W at 2700K



#### FSDLS4FR10/CCT/LED Settings: 10W at 2700K





#### FSDLS6FR12/CCT/LED Settings: 12W at 2700K



## **ProLED Select Slim Downlight Series**

### **Photometrics**



#### FSDLS6FR12/SQ/CCT/LED Settings: 12W at 2700K



#### FSDLS4FR10/SQ/CCT/LED Settings: 10W at 2700K

8%

0%

100%

0%

100%



#### FSDLS6FR15/SQ/CCT/LED Settings: 15W at 2700K