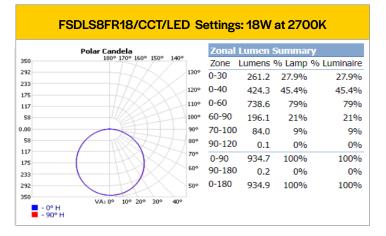

|  |  |  |  |  |  |



## **ProLED Select Slim Downlight Series**

### **Photometrics**



#### FSDLS5FR12/CCT/LED Settings: 12W at 2700K



# FSDLS6FR15/CCT/LED Settings: 15W at 2700K



#### FSDLS4FR10/CCT/LED Settings: 10W at 2700K





#### FSDLS6FR12/CCT/LED Settings: 12W at 2700K



## **ProLED Select Slim Downlight Series**

### **Photometrics**



#### FSDLS6FR12/SQ/CCT/LED Settings: 12W at 2700K



#### FSDLS4FR10/SQ/CCT/LED Settings: 10W at 2700K

8%

0%

100%

0%

100%



#### FSDLS6FR15/SQ/CCT/LED Settings: 15W at 2700K