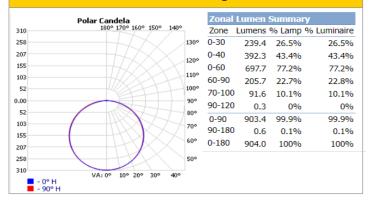

|  |  |  |  |  |  |



## **ProLED Select Slim Downlight Series**

### **Photometrics**



#### FSDLS5FR12/CCT/LED Settings: 12W at 2700K



# FSDLS6FR15/CCT/LED Settings: 15W at 2700K



#### FSDLS4FR10/CCT/LED Settings: 10W at 2700K





#### FSDLS6FR12/CCT/LED Settings: 12W at 2700K



## **ProLED Select Slim Downlight Series**

### **Photometrics**



#### FSDLS6FR12/SQ/CCT/LED Settings: 12W at 2700K



#### FSDLS4FR10/SQ/CCT/LED Settings: 10W at 2700K

8%

0%

100%

0%

100%



#### FSDLS6FR15/SQ/CCT/LED Settings: 15W at 2700K