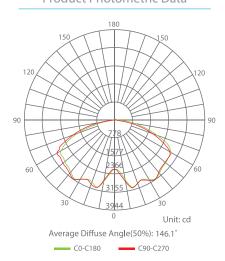

g temperature (-40°F to 122°F) / Storage temperature (-40°F to 176°F)



### Specifications

| Input Power | Input Voltage | Lumen Output   | Beam Angle | Center Beam | ССТ              |
|-------------|---------------|----------------|------------|-------------|------------------|
| 100 W       | 100-277 V     | 12500-14000 lm | 150°       | N/A         | 3000/4000/5000 K |

| CRI | Luminous Efficacy | Power Factor | Input Current | Base/Cap | Lamp Lifespan |
|-----|-------------------|--------------|---------------|----------|---------------|
| 80  | 125-140 lm/W      | 0.9          | 1 A           | N/A      | 50,000 Hrs.   |

#### **Product Features**



**Energy Efficient** 



1-10V Dimmable



Wet Rated



IP65 Protection

#### **Product Dimensions**



## Product Photometric Data