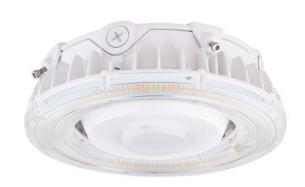

# **LED** ECR-100W103s

LED Parking Garage Light / PC + Aluminum Housing

#### **Product Description**

**LED** ECR-100W103s is a great replacement for current metal halide or fluorescent fixtures. This Canopy light is great ways to save on your lighting bill as well as reducing your carbon footprint for the environment. ECR-100W103s has a UL safety certification and qualify for utility rebate programs through DesignLights Consortium. The light is weatherproof (IP65) and can withstand outdoor conditions. Enjoy features such as: Energy Efficient, dimming options, Wet Rated, and IP65 Protection.