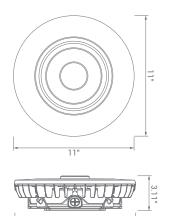

<sup>\*</sup>Operating temperature (-40°F to 122°F) / Storage temperature (-40°F to 176°F)



### Specifications

| Input Power | Input Voltage | Lumen Output   | Beam Angle | Center Beam | ССТ              |
|-------------|---------------|----------------|------------|-------------|------------------|
| 100 W       | 100-277 V     | 12500-14000 lm | 150°       | N/A         | 3000/4000/5000 K |

| CRI | Luminous Efficacy | Power Factor | Input Current | Base/Cap | Lamp Lifespan |
|-----|-------------------|--------------|---------------|----------|---------------|
| 80  | 125-140 lm/W      | 0.9          | 1 A           | N/A      | 50,000 Hrs.   |

#### **Product Features**



**Energy Efficient** 



1-10V Dimmable



Wet Rated



IP65 Protection

#### **Product Dimensions**



## Product Photometric Data