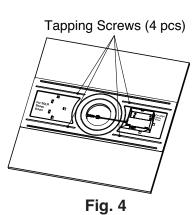

## Installation Instructions

**NOTE:** Power off the main fuse or circuit breaker box before installation. **NOTE:** Rough in template to be used in drywall ceilings.

- 1.) Remove the knock-out (matching the fixture) using pliers. (Fig 1.)
- 2.) Place the cutting template on the ceiling to draw the outline of the hole (Fig 2.)
- 3.) Use a drill to cut out the hole (Fig 3.)
- 4.) Remove the ceiling from the keel and fix it with Tapping screws after the rough in template is positioned to match the mounting hole in the ceiling. (Fig 4.)
- 5.) Position the luminaire into the fixture hole. For the Slim downlights Series, secure the remote driver box onto the rough in template by raising the tabs as shown on the image and locating the driver as instructed on the sticker. (Fig 5.)