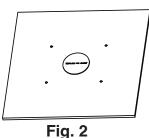

## Installation Instructions

**NOTE:** Power off the main fuse or circuit breaker box before installation. **NOTE:** Rough in template to be used in drywall ceilings.

- 1.) Remove the knock-out (matching the fixture) using pliers. (Fig 1.)
- 2.) Place the cutting template on the ceiling to draw the outline of the hole (Fig 2.)
- 3.) Use a drill to cut out the hole (Fig 3.)
- 4.) Remove the ceiling from the keel and fix it with Tapping screws after the rough in template is positioned to match the mounting hole in the ceiling. (Fig 4.)
- 5.) Position the luminaire into the fixture hole. For the Slim downlights Series, secure the remote driver box onto the rough in template by raising the tabs as shown on the image and locating the driver as instructed on the sticker. (Fig 5.)