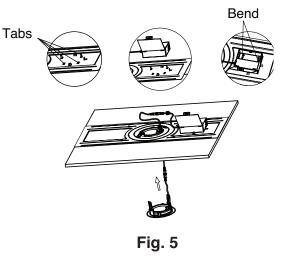

## Installation Instructions

**NOTE:** Power off the main fuse or circuit breaker box before installation. **NOTE:** Rough in template to be used in drywall ceilings.

- 1.) Remove the knock-out (matching the fixture) using pliers. (Fig 1.)
- 2.) Place the cutting template on the ceiling to draw the outline of the hole (Fig 2.)
- 3.) Use a drill to cut out the hole (Fig 3.)
- 4.) Remove the ceiling from the keel and fix it with Tapping screws after the rough in template is positioned to match the mounting hole in the ceiling. (Fig 4.)
- 5.) Position the luminaire into the fixture hole. For the Slim downlights Series, secure the remote driver box onto the rough in template by raising the tabs as shown on the image and locating the driver as instructed on the sticker. (Fig 5.)