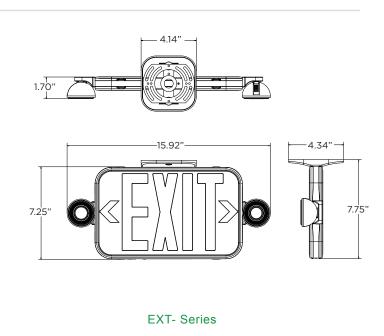

#### **ORDERING INFORMATION:**

| PRODUCT<br>IMAGE | ORDER<br>NUMBER | MODEL   | DESCRIPTION                                                                 | PERFORMANCE                                                       |  |
|------------------|-----------------|---------|-----------------------------------------------------------------------------|-------------------------------------------------------------------|--|
| EXIT             | 14101486        | EX-RW   | EXIT, THERMOPLASTIC, RED LETTERS,<br>BATTERY BACKUP                         | 1.78/1.88W (120/277V) draw                                        |  |
| EXIT             | 14101486        | EX-RWRC | EXIT, THERMOPLASTIC, RED LETTERS, REMOTE HEAD CAPABLE*, BATTERY BACKUP      | 3.6/4.14W (120/277V) draw, up<br>to 2 additional remote heads     |  |
| EXIT             | 105541          | EXT-RW  | THIN EXIT, THERMOPLASTIC, RED LETTERS,<br>BATTERY BACKUP                    | 1.43/1.51W (120/277V) draw                                        |  |
| EXIT             | 14101487        | EX-GW   | EXIT, THERMOPLASTIC, GREEN LETTERS,<br>BATTERY BACKUP                       | 2.46W (120/277V) draw                                             |  |
| EXIT             | 103368          | EX-GWRC | EXIT, THERMOPLASTIC, GREEN LETTERS,<br>REMOTE HEAD CAPABLE*, BATTERY BACKUP | 3.28/3.81W (120/277V) draw,<br>up<br>to 2 additional remote heads |  |
| EXIT             | 105542          | EXT-GW  | THIN EXIT, THERMOPLASTIC, GREEN LETTERS,<br>BATTERY BACKUP                  | 1.43/1.51W (120/277V) draw                                        |  |