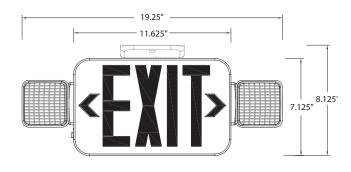

#### **ORDERING INFORMATION:**

| PRODUCT<br>IMAGE | ORDER<br>NUMBER | MODEL                                                                                  | DESCRIPTION                                                                                                        | PERFORMANCE                                                                       |  |
|------------------|-----------------|----------------------------------------------------------------------------------------|--------------------------------------------------------------------------------------------------------------------|-----------------------------------------------------------------------------------|--|
| <b>EXIT</b>      | 14101488        | EXC-RW                                                                                 | EXIT & EMERGENCY COMBO, THERMOPLASTIC, RED LETTERS, BATTERY BACKUP                                                 | 63 lumens per head, 5/4.8W<br>draw (120/277V)                                     |  |
| • EXIT •         | 103370          | EXC-RWRC                                                                               | EXIT & EMERGENCY COMBO, THERMOPLASTIC,<br>RED LETTERS, REMOTE HEAD CAPABLE*,<br>BATTERY BACKUP                     | 63 lumens per head, 5/4.8W<br>draw (120/277V), up to 2<br>additional remote heads |  |
| • EXIT •         | 105543          | THIN EXIT & EMERGENCY COMBO, 105543 EXTC-RW THERMOPLASTIC, RED LETTERS, BATTERY BACKUP |                                                                                                                    | 62 lumens per head<br>1.66/1.85W (120/277V) draw                                  |  |
| EXIT             | 108282          | EXC-RSQWRC                                                                             | EXIT EMERGENCY COMBO, THERMOPLASTIC,<br>RED LETTERS, SQUARE HEADS, WHITE, RE-<br>MOTE HEAD CAPABLE, BATTERY BACKUP | 41 lumens per head                                                                |  |
| <b>EXIT</b> ®    | 14101489        | EXC-GW                                                                                 | EXIT & EMERGENCY COMBO, THERMOPLASTIC, GREEN LETTERS, BATTERY BACKUP                                               | 63 lumens per head, 3.9W draw<br>(120/277V)                                       |  |
| • EXIT •         | 103371          | EXC-GWRC                                                                               | EXIT & EMERGENCY COMBO, THERMOPLASTIC,<br>GREEN LETTERS, REMOTE HEAD CAPABLE*,<br>BATTERY BACKUP                   | 63 lumens per head, 3.9W draw<br>(120/277V), up to 2 additional<br>remote heads   |  |
| <b>EXIT</b> ®    | 105544          | EXTC-GW                                                                                | THIN EXIT & EMERGENCY COMBO,<br>THERMOPLASTIC, GREEN LETTERS,<br>BATTERY BACKUP                                    | 62 lumens per head<br>1.66/1.85W (120/277V) draw                                  |  |