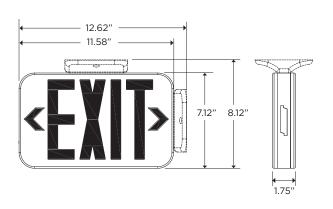

#### **FEATURES:**

- High impact UV stabilized flame rated thermoplastic housing UL94 V-0
- 120V or 277V AC input
- Nickel Cadmium (NiCad) battery meets UL 90 minute emergency lighting requirement
- Test switch and AC-On indicator included
- Wall or ceiling mount capabilities, canopy included
- Single or double face with removable chevrons
- · Combo heads adjustable
- Self Diagnostic option available
- Operating temperatures 20°C-30°C (EXT-RW 10-40°C), EXC-RSQWRC (20-30°C
- White finish standard, Black available as special order
- · AC versions available as special order

#### **ORDERING INFORMATION:**

| PRODUCT<br>IMAGE | ORDER<br>NUMBER | MODEL   | DESCRIPTION                                                                 | PERFORMANCE                                                       |  |
|------------------|-----------------|---------|-----------------------------------------------------------------------------|-------------------------------------------------------------------|--|
| EXIT             | 14101486        | EX-RW   | EXIT, THERMOPLASTIC, RED LETTERS,<br>BATTERY BACKUP                         | 1.78/1.88W (120/277V) draw                                        |  |
| EXIT             | 14101486        | EX-RWRC | EXIT, THERMOPLASTIC, RED LETTERS, REMOTE HEAD CAPABLE*, BATTERY BACKUP      | 3.6/4.14W (120/277V) draw, up<br>to 2 additional remote heads     |  |
| EXIT             | 105541          | EXT-RW  | THIN EXIT, THERMOPLASTIC, RED LETTERS,<br>BATTERY BACKUP                    | 1.43/1.51W (120/277V) draw                                        |  |
| EXIT             | 14101487        | EX-GW   | EXIT, THERMOPLASTIC, GREEN LETTERS,<br>BATTERY BACKUP                       | 2.46W (120/277V) draw                                             |  |
| EXIT             | 103368          | EX-GWRC | EXIT, THERMOPLASTIC, GREEN LETTERS,<br>REMOTE HEAD CAPABLE*, BATTERY BACKUP | 3.28/3.81W (120/277V) draw,<br>up<br>to 2 additional remote heads |  |
| EXIT             | 105542          | EXT-GW  | THIN EXIT, THERMOPLASTIC, GREEN LETTERS,<br>BATTERY BACKUP                  | 1.43/1.51W (120/277V) draw                                        |  |