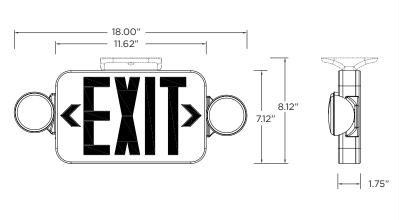

#### **ORDERING INFORMATION:**

| PRODUCT<br>IMAGE | ORDER<br>NUMBER | MODEL   | DESCRIPTION                                                                 | PERFORMANCE                                                       |  |
|------------------|-----------------|---------|-----------------------------------------------------------------------------|-------------------------------------------------------------------|--|
| EXIT             | 14101486        | EX-RW   | EXIT, THERMOPLASTIC, RED LETTERS,<br>BATTERY BACKUP                         | 1.78/1.88W (120/277V) draw                                        |  |
| EXIT             | 14101486        | EX-RWRC | EXIT, THERMOPLASTIC, RED LETTERS, REMOTE HEAD CAPABLE*, BATTERY BACKUP      | 3.6/4.14W (120/277V) draw, up<br>to 2 additional remote heads     |  |
| EXIT             | 105541          | EXT-RW  | THIN EXIT, THERMOPLASTIC, RED LETTERS,<br>BATTERY BACKUP                    | 1.43/1.51W (120/277V) draw                                        |  |
| EXIT             | 14101487        | EX-GW   | EXIT, THERMOPLASTIC, GREEN LETTERS,<br>BATTERY BACKUP                       | 2.46W (120/277V) draw                                             |  |
| EXIT             | 103368          | EX-GWRC | EXIT, THERMOPLASTIC, GREEN LETTERS,<br>REMOTE HEAD CAPABLE*, BATTERY BACKUP | 3.28/3.81W (120/277V) draw,<br>up<br>to 2 additional remote heads |  |
| EXIT             | 105542          | EXT-GW  | THIN EXIT, THERMOPLASTIC, GREEN LETTERS,<br>BATTERY BACKUP                  | 1.43/1.51W (120/277V) draw                                        |  |

#### **ORDERING INFORMATION:**

| PRODUCT<br>IMAGE | ORDER<br>NUMBER | MODEL                                                                                  | DESCRIPTION                                                                                                        | PERFORMANCE                                                                       |  |
|------------------|-----------------|----------------------------------------------------------------------------------------|--------------------------------------------------------------------------------------------------------------------|-----------------------------------------------------------------------------------|--|
| <b>EXIT</b>      | 14101488        | EXC-RW                                                                                 | EXIT & EMERGENCY COMBO, THERMOPLASTIC, RED LETTERS, BATTERY BACKUP                                                 | 63 lumens per head, 5/4.8W<br>draw (120/277V)                                     |  |
| • EXIT •         | 103370          | EXC-RWRC                                                                               | EXIT & EMERGENCY COMBO, THERMOPLASTIC,<br>RED LETTERS, REMOTE HEAD CAPABLE*,<br>BATTERY BACKUP                     | 63 lumens per head, 5/4.8W<br>draw (120/277V), up to 2<br>additional remote heads |  |
| • EXIT •         | 105543          | THIN EXIT & EMERGENCY COMBO, 105543 EXTC-RW THERMOPLASTIC, RED LETTERS, BATTERY BACKUP |                                                                                                                    | 62 lumens per head<br>1.66/1.85W (120/277V) draw                                  |  |
| EXIT             | 108282          | EXC-RSQWRC                                                                             | EXIT EMERGENCY COMBO, THERMOPLASTIC,<br>RED LETTERS, SQUARE HEADS, WHITE, RE-<br>MOTE HEAD CAPABLE, BATTERY BACKUP | 41 lumens per head                                                                |  |
| <b>EXIT</b> ®    | 14101489        | EXC-GW                                                                                 | EXIT & EMERGENCY COMBO, THERMOPLASTIC, GREEN LETTERS, BATTERY BACKUP                                               | 63 lumens per head, 3.9W draw<br>(120/277V)                                       |  |
| • EXIT •         | 103371          | EXC-GWRC                                                                               | EXIT & EMERGENCY COMBO, THERMOPLASTIC,<br>GREEN LETTERS, REMOTE HEAD CAPABLE*,<br>BATTERY BACKUP                   | 63 lumens per head, 3.9W draw<br>(120/277V), up to 2 additional<br>remote heads   |  |
| <b>EXIT</b> ®    | 105544          | EXTC-GW                                                                                | THIN EXIT & EMERGENCY COMBO,<br>THERMOPLASTIC, GREEN LETTERS,<br>BATTERY BACKUP                                    | 62 lumens per head<br>1.66/1.85W (120/277V) draw                                  |  |