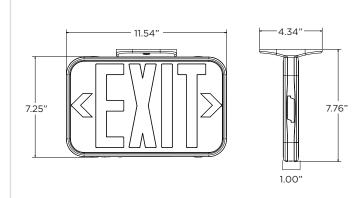

#### **FEATURES:**

- High impact UV stabilized flame rated thermoplastic housing UL94 V-0
- 120V or 277V AC input
- Nickel Cadmium (NiCad) battery meets UL 90 minute emergency lighting requirement
- Test switch and AC-On indicator included
- Wall or ceiling mount capabilities, canopy included
- Single or double face with removable chevrons
- · Combo heads adjustable
- Self Diagnostic option available
- Operating temperatures 20°C-30°C (EXT-RW 10-40°C), EXC-RSQWRC (20-30°C
- White finish standard, Black available as special order
- · AC versions available as special order

#### **ORDERING INFORMATION:**

| PRODUCT<br>IMAGE | ORDER<br>NUMBER | MODEL                                                                                  | DESCRIPTION                                                                                                        | PERFORMANCE                                                                       |  |
|------------------|-----------------|----------------------------------------------------------------------------------------|--------------------------------------------------------------------------------------------------------------------|-----------------------------------------------------------------------------------|--|
| <b>EXIT</b>      | 14101488        | EXC-RW                                                                                 | EXIT & EMERGENCY COMBO, THERMOPLASTIC, RED LETTERS, BATTERY BACKUP                                                 | 63 lumens per head, 5/4.8W<br>draw (120/277V)                                     |  |
| • EXIT •         | 103370          | EXC-RWRC                                                                               | EXIT & EMERGENCY COMBO, THERMOPLASTIC,<br>RED LETTERS, REMOTE HEAD CAPABLE*,<br>BATTERY BACKUP                     | 63 lumens per head, 5/4.8W<br>draw (120/277V), up to 2<br>additional remote heads |  |
| • EXIT •         | 105543          | THIN EXIT & EMERGENCY COMBO, 105543 EXTC-RW THERMOPLASTIC, RED LETTERS, BATTERY BACKUP |                                                                                                                    | 62 lumens per head<br>1.66/1.85W (120/277V) draw                                  |  |
| EXIT             | 108282          | EXC-RSQWRC                                                                             | EXIT EMERGENCY COMBO, THERMOPLASTIC,<br>RED LETTERS, SQUARE HEADS, WHITE, RE-<br>MOTE HEAD CAPABLE, BATTERY BACKUP | 41 lumens per head                                                                |  |
| <b>EXIT</b> ®    | 14101489        | EXC-GW                                                                                 | EXIT & EMERGENCY COMBO, THERMOPLASTIC, GREEN LETTERS, BATTERY BACKUP                                               | 63 lumens per head, 3.9W draw<br>(120/277V)                                       |  |
| • EXIT •         | 103371          | EXC-GWRC                                                                               | EXIT & EMERGENCY COMBO, THERMOPLASTIC,<br>GREEN LETTERS, REMOTE HEAD CAPABLE*,<br>BATTERY BACKUP                   | 63 lumens per head, 3.9W draw<br>(120/277V), up to 2 additional<br>remote heads   |  |
| <b>EXIT</b> ®    | 105544          | EXTC-GW                                                                                | THIN EXIT & EMERGENCY COMBO,<br>THERMOPLASTIC, GREEN LETTERS,<br>BATTERY BACKUP                                    | 62 lumens per head<br>1.66/1.85W (120/277V) draw                                  |  |