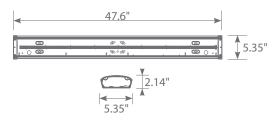

### **Product Dimensions**

Continuous dimming, dim to 10% or below

**Energy Efficient** 

3CCT Selectable

High Output