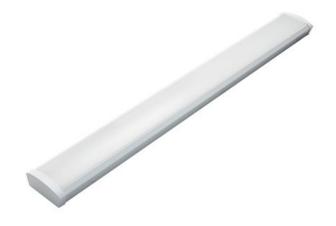

# **Product Description**

**LED** ESW4-48W103sw wrap light, which is designed as a direct replacement for fluorescent wraps. The wrap light is designed to deliver general ambient lighting in a variety of indoor settings, including schools, offices, hospitals and stores, and is the perfect choice for both new construction and retrofits. This high-efficacy luminaire provides long-life and 3CCT selectable, as well as standard dimming option.