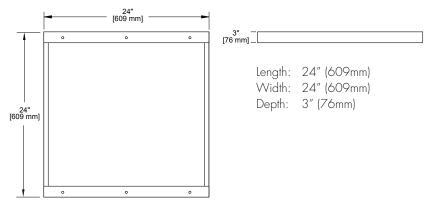

#### Listing

RoHS Compliant

Warranty

Five year limited warranty against defects in manufacturing

| Catalog Ordering Matrix (kits ordered as accessory sold separately) |      |                                           |        |                                             |
|---------------------------------------------------------------------|------|-------------------------------------------|--------|---------------------------------------------|
| TCP<br>Item #                                                       | SIZE | DIMENSIONS<br>(L x W x D)                 | FINISH | TCP TROFFER COMPATIBILITY<br>(TCP Model #s) |
| DTSK 1                                                              | 1×4  | 48″ 12″ × 3″<br>(1219mm × 300mm × 76mm)   | White  | DTF 1<br>FP 1<br>TCPFP 1<br>TCPFP 1 EB      |
| DTSK2                                                               | 2x2  | 24" x 24" x 3"<br>(609mm x 609mm x 76mm)  | White  | DTF2<br>FP2<br>TRV2<br>TCPFP2<br>TCPFP2EB   |
| DTSK4                                                               | 2×4  | 48″ x 24″ x 3″<br>(1219mm x 609mm x 76mm) | White  | DTF4<br>FP4<br>TRV4<br>TCPFP4<br>TCPFP4EB   |

### Dimensions and Weight:

DTSK1 – 1x4 Kit

DTSK2 – 2x2 Kit

DTSK4 – 2x4 Kit