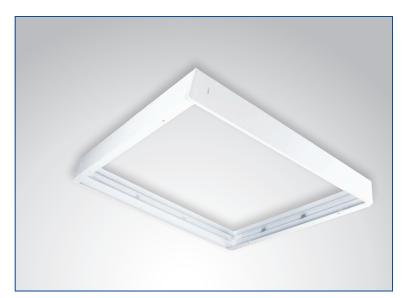

#### **Applications**

TCP's surface mount kits are an accessory designed especially for TCP DT Series Panels. These kits provide an aesthetically pleasing style and a low-profile silhouette. Ideal for field installation on insulated or non-insulated sheet rock ceilings.

#### Construction

- Durable aluminum frame
- Post-painted in white powder coat paint
- Easy-to-assemble for quick field installation
- Low-profile design
- Can accommodate TCP LED Panels with or without emergency back-up option