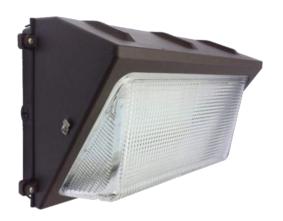

## LED WALL PACK LAMP

50W - 80W

## **PRODUCT FEATURES**

- ADC12 Aluminum Heat Sink Housing
- Bronze Finish / Outdoor Powder Coating
- Thick Custom Brackets to Seal and Protect from Elements
- EVA gasket mount which is waterproof for Junction Box
- IP65 Rating Suitable for Wet Locations
- 100-277 Voltage Rating
- UL Certified
- DLC Listed

- Borosilicate Glass Lens
- Highly Conductive, Waterproof, Aging Resistance, Salt Mist Resistance Aluminum LED Board
- Tough Coated Wires / Quick-Connect Terminals
- Four (4) Threaded Apertures
- 50,000 Hour Lifetime Rating
- 5-Year Limited Warranty