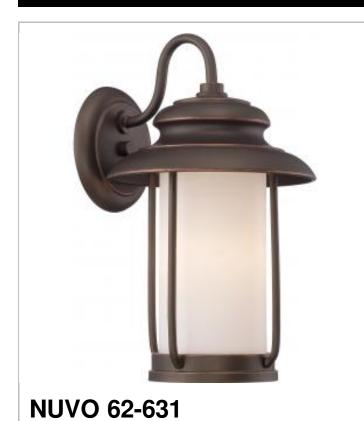

## SATCO NUVO

BETHANY LED OUTDOOR SMALL WALL

| General                   |                 |
|---------------------------|-----------------|
| Status                    | Active          |
| Collection                | Bethany         |
| Finish                    | Mahogany Bronze |
| Wattage                   | 10              |
| Style                     | Transitional    |
| CCT (Kelvin)              | 3000            |
| Color Temperature         | Warm White      |
| Width (in.)               | 8.50            |
| Height (in.)              | 14.50           |
| Extension (in.)           | 9.38            |
| Indoor or Outdoor Fixture | Outdoor         |

| Specifications    |                   |
|-------------------|-------------------|
| Technology        | LED               |
| CRI               | 90+               |
| Lumen Output      | 800               |
| Voltage           | 120V              |
| Dimmable          | Lamp Dependent    |
| Glass Description | Satin White Glass |
| Weight (lb.)      | 5.18              |
| Fixture Material  | Satin White Glass |
| Fixture Type      | Wall Lantern      |