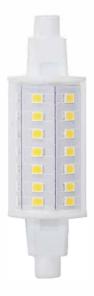

6W LED DOUBLE ENDED 3000K SHORT

Item #770637

Ordering Code LED6R7S/30K/S/D

UPC 739698778372

- Small format LED mini bulbs are true retrofits for Halogen and Xenon lamps
- Ideal for use in residential and commercial applications
- Higher lumens and wattages
- 3000 CCT

## **TECHNICAL SPECIFICATIONS**

| Item #<br>770637          | Watts<br>6 | Bulb Type<br>J-TYPE | Base<br>R7S          | Volts<br>120           | Finish/Description<br>Clear | Beam Angle (°)<br>N/A    | Color Temperature<br>(CCT)<br>3000K |
|---------------------------|------------|---------------------|----------------------|------------------------|-----------------------------|--------------------------|-------------------------------------|
| Color<br>Soft White Light | CRI<br>80  | Lumens<br>550       | CBCP<br>N/A          | Average Hours<br>25000 | M.O.L. (inches)<br>3.063    | M.O.D. (inches)<br>0.925 | Incandescent<br>Equivalent<br>50W   |
| Energy Star<br>N          | DLC<br>N   | Title 24 Compliant  | : Safety Rated<br>UL | Safety Rating Typ      | e Enclosed Rated<br>Y       | Dimmable<br>Y            | Warranty<br>5                       |