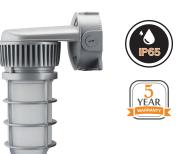

#### DESCRIPTION

naturaLED<sup>®</sup> VaporTight Jelly Jar (VTJ) are designed to replace incandescent and CFL fixtures with long-lasting illumination over doorways, scaffolding, construction sites, and many more applications. Our naturaLED<sup>®</sup> LED VaporTight Jelly Jars are IP65 Rated against ingress of dust, pressurized water and harsh environments. Constructed with cast aluminum housing and glass lens. Available in two different mounting options: ceiling and wall, 65% less energy and zero maintenance cost for up to 50,000+ average life hours.

#### **FEATURES**

- Energy Star Qualified
- IP65 Rated
- ETL Listed
- ColorTemp: 3000K, 4000K
- •Voltage: 120-277V
- Surge Protection: 2KV
- CRI: 80
- Operating temperature: 4°F 122°F
- Frosted glass diffuser provides you glare-free light

SAMPLE NUMBER | ED-EXVT.120/830/MV-WM

- High efficacy with 90 lumen per watt
- High- temperature silicone gasket protects against moisture and dust
- Four 1/2" conduit entries for easy wiring
- Available in wall or ceiling mount
- Material: die cast aluminum / glass
- Color: Silver
- 5 Year Warranty

Rated Life 50,000 Hours Warranty 5 Years