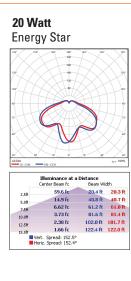

| 7604             | LED-FXVTJ20/830/MV-WM | 3000K      | 1,713          | 150                   | Wall    | •             | •              |
| 20           | 7605             | LED-FXVTJ20/840/MV-WM | 4000K      | 1,713          | 150                   | Wall    | •             | •              |
| 20           | 7606             | LED-FXVTJ20/830/MV-CM | 3000K      | 1,713          | 150                   | Ceiling | •             | •              |
| 20           | 7607             | LED-FXVTJ20/840/MV-CM | 4000K      | 1,713          | 150                   | Ceiling | •             | •              |

#### **DIMENSIONS**



#### **ACCESSORIES (Ordered Separately)**

#### **Replacement Lens**



P10169 LENS-VTJ (Replacement Lens for Vapor Tight Jelly Jar)

#### PHOTOMETRICS CHART



PACKAGE