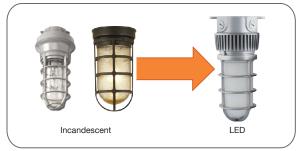

#### DESCRIPTION

naturaLED<sup>®</sup> VaporTight Jelly Jar (VTJ) are designed to replace incandescent and CFL fixtures with long-lasting illumination over doorways, scaffolding, construction sites, and many more applications. Our naturaLED<sup>®</sup> LED VaporTight Jelly Jars are IP65 Rated against ingress of dust, pressurized water and harsh environments. Constructed with cast aluminum housing and glass lens. Available in two different mounting options: ceiling and wall, 65% less energy and zero maintenance cost for up to 50,000+ average life hours.

#### **REPLACEMENT SAVINGS**

Replace Incandescent and CFL with LED

| STYLE        | FAMILY  | SERIES                   | WATTAGE | <b>CRI/COLOR TEMP</b> | MV                  | WM                                     |
|--------------|---------|--------------------------|---------|-----------------------|---------------------|----------------------------------------|
| LED          | FX      | VTJ                      | 20      | 830                   | MV                  | WM                                     |
| LED Lighting | Fixture | Vapor Tight<br>Jelly Jar | 20 Watt | CRI 80<br>3000K       | Multiple<br>Voltage | Wall Mounting<br>(CM) Ceiling Mounting |