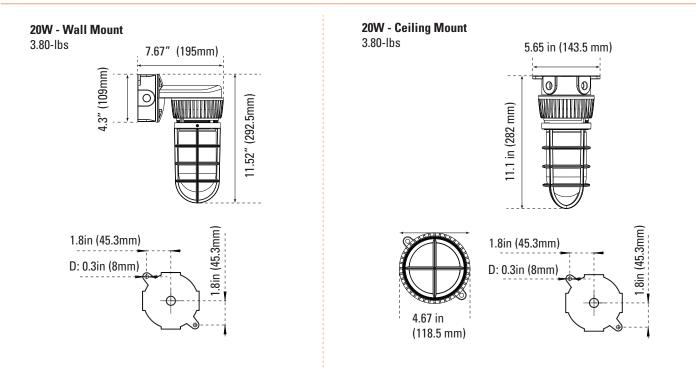

--------|------------------|-----------------------|------------|----------------|-----------------------|---------|---------------|----------------|
| 20           | 7604             | LED-FXVTJ20/830/MV-WM | 3000K      | 1,713          | 150                   | Wall    | •             | •              |
| 20           | 7605             | LED-FXVTJ20/840/MV-WM | 4000K      | 1,713          | 150                   | Wall    | •             | •              |
| 20           | 7606             | LED-FXVTJ20/830/MV-CM | 3000K      | 1,713          | 150                   | Ceiling | •             | •              |
| 20           | 7607             | LED-FXVTJ20/840/MV-CM | 4000K      | 1,713          | 150                   | Ceiling | •             | •              |

#### **DIMENSIONS**



#### **ACCESSORIES (Ordered Separately)**

#### **Replacement Lens**



P10169 LENS-VTJ (Replacement Lens for Vapor Tight Jelly Jar)

#### PHOTOMETRICS CHART



PACKAGE