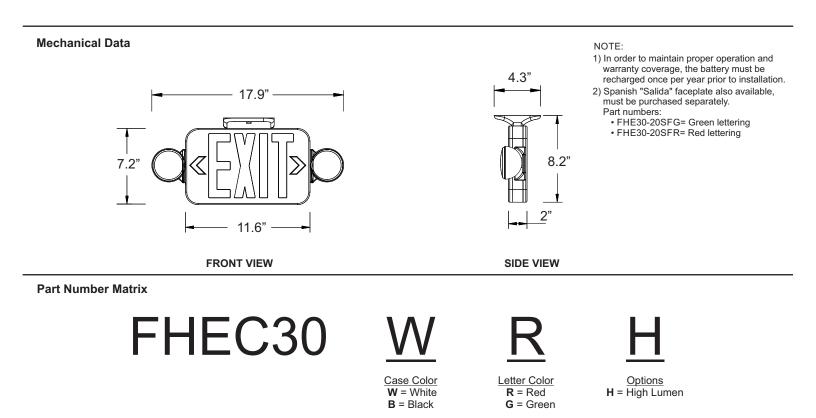

## Thermoplastic Micro LED Exit Sign/Emergency Light Combo

| <ul> <li>Push-to-test Switch<br/>LED Charge Indicator</li> <li>Universal single face and double face (extra faceplate included)</li> <li>Fully adjustable glare free lighting heads</li> <li>Ni-Cd battery</li> </ul> | <ul> <li>Field replaceable snap out/in chevron directional indicator</li> <li>Universal mounting pattern knockout in</li> <li>Snap-fit faceplate installs without use of tools</li> <li>Dual voltage 120V/277V</li> <li>UL 924 listed for damp location</li> </ul> |       |
|-----------------------------------------------------------------------------------------------------------------------------------------------------------------------------------------------------------------------|--------------------------------------------------------------------------------------------------------------------------------------------------------------------------------------------------------------------------------------------------------------------|-------|
| eneral Specifications                                                                                                                                                                                                 | Red                                                                                                                                                                                                                                                                | Green |
| Input Voltage                                                                                                                                                                                                         | 120/277VAC                                                                                                                                                                                                                                                         |       |
| Input Current (120V)                                                                                                                                                                                                  | 44mA                                                                                                                                                                                                                                                               | 30mA  |
| Input Current (277V)                                                                                                                                                                                                  | 175mA                                                                                                                                                                                                                                                              | 13mA  |
| Input Power (120V)                                                                                                                                                                                                    | 5W                                                                                                                                                                                                                                                                 | 3.22W |
| Input Power (277V)                                                                                                                                                                                                    | 4.8W                                                                                                                                                                                                                                                               | 3.18W |
| Operating Frequency                                                                                                                                                                                                   | 60Hz                                                                                                                                                                                                                                                               |       |
| Operating Ambient Temperature Range (Ta)                                                                                                                                                                              | 20°C to 30°C / 68°F to 86°F                                                                                                                                                                                                                                        |       |
| Overall Size                                                                                                                                                                                                          | 17.9" L x 8.2" H                                                                                                                                                                                                                                                   |       |
| Emergency Operation                                                                                                                                                                                                   | 90 minutes                                                                                                                                                                                                                                                         |       |
| Compliance                                                                                                                                                                                                            | cULus 924 Listed                                                                                                                                                                                                                                                   |       |
|                                                                                                                                                                                                                       | Damp Location                                                                                                                                                                                                                                                      |       |
| Warranty                                                                                                                                                                                                              | 5 years from the date of manufacture                                                                                                                                                                                                                               |       |