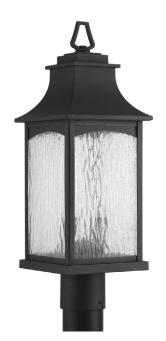

## Maison

Two-light post lantern in the Maison Collection offers traditional French country styling for a variety of home settings. Classic and formal clear water seeded glass complements the powder coat finish. Black finish.

- Traditional French country styling.
- Classic and formal clear water seeded glass.
- Powder coat finish.

Category: Outdoor

Finish: Black (powder coat paint)

Construction: Aluminum Construction

Glass/Shade: Water Seeded glass panels

Width: 7-1/4" Height: 20-5/8"

| MOUNTING                                                                                                                        | ELECTRICAL                                | LAMPING                                                                | ADDITIONAL INFORMATION                     |
|---------------------------------------------------------------------------------------------------------------------------------|-------------------------------------------|------------------------------------------------------------------------|--------------------------------------------|
| Post top - fitter for 3" post or<br>pedestal mounted<br>Mounting No for outlet box<br>included<br>3.25" W., 3" ht., 3.25" depth | Pre-wired<br>6" of wire supplied<br>120 V | Quantity:<br>Two 60w max. Candelabra Base<br>E12 base phenolic sockets | cCSAus Wet location listed 1 year warranty |
|                                                                                                                                 |                                           |                                                                        |                                            |