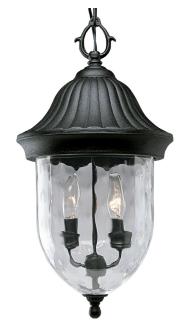

## Coventry

Capture the romance with this two-light hanging lantern from the Coventry collection that features optic hammered glass, stylized cap and Sheppard's hook. Die-cast aluminum construction. Textured Black finish.

• Textured Black finish.

• Optic hammered glass.

• Romantic style.

Category: Outdoor

**Finish:** Textured Black (powder coat paint) **Construction:** Die-cast aluminum Construction

Glass/Shade: Hammered glass

Diameter: 9-7/8" Height: 19"

Overall Ht. W/Chain: 94"

Glass

Width: 7-7/16" Height: 8.9688"

| MOUNTING ELECTRICAL LAMPING ADDITION | IONAL INFORMATION                       |
|--------------------------------------|-----------------------------------------|
|                                      | L Damp location listed  1 year warranty |