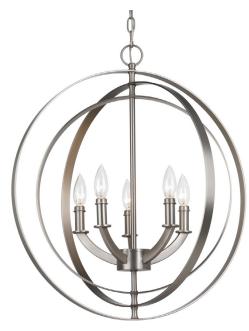

## **Equinox**

Inspired by ancient astronomy armillary spheres. The five-light sphere are new additions to the stunning Equinox collection. Five-light candelabra pendant is ideal for installations over a farmhouse table, dining room setting or kitchen island. Available in Burnished Silver or Antique Bronze finishes.

- Inspired by ancient astronomy armillary spheres.
- Interlocking rings and candelabra-based lamps.
- Ideal for installations over a farmhouse table, dining room setting or kitchen island.
- Burnished Silver finish.

Category: Hall & Foyer

Finish: Burnished Silver (plated)
Construction: Steel construction

Diameter: 22" Height: 24-3/8"

Overall Ht. W/Chain: 99-1/2"

| MOUNTING                                                                                   | ELECTRICAL                        | LAMPING                                            | ADDITIONAL INFORMATION     |
|--------------------------------------------------------------------------------------------|-----------------------------------|----------------------------------------------------|----------------------------|
| Ceiling chain mounted                                                                      | Pre-wired                         | Quantity:                                          | UL-CUL Dry location listed |
| Mounting strap for outlet box included                                                     | 15 feet of wire supplied<br>120 V | Five 60w Candelabra Base  Candelabra base phenolic | 1 year warranty            |
| 72 in of 9 gauge chain supplied  Canopy covers a standard 4" hexagonal recessed outlet box |                                   | sockets                                            |                            |
| ·                                                                                          |                                   |                                                    |                            |
|                                                                                            |                                   |                                                    |                            |