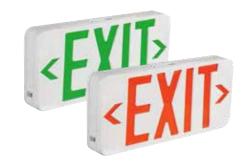

Take building safety to the next level with the versatile LED Compact Thermoplastic Exit Sign from TCP. Made of durable thermoplastic ABS, this double-sided exit sign is available in red or green and can be mounted from ceilings or walls. Select models feature a powerful battery backup system that keeps the exit sign illuminated for at least 90 minutes after power is lost.

#### Construction

- White injection-molded thermoplastic ABS housing
- Double-sided configuration
- Replaceable directional chevron inserts are easily moved and reinserted

## Optics Procedures

- Six red or green LED's illuminate 6" H letters with 34" stroke
- Dual-sided, easily-visible lettering