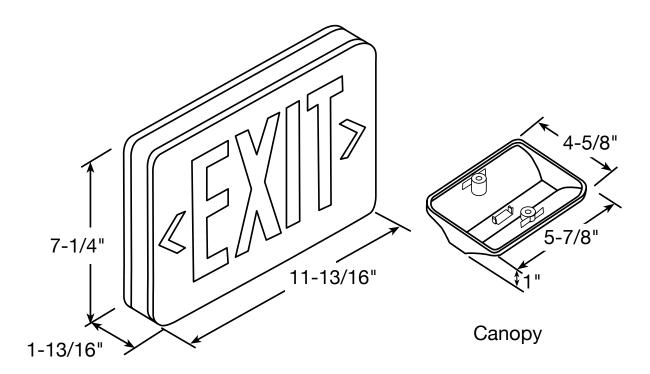

Item #                              | Description                                    | Light Color | Housing Color | Power                 |  |
| 22742                               | Red LED Exit Sign Universal AC Only            | Red         | White         | AC Only               |  |
| 22743                               | Red LED Exit Sign Universal w/Battery Backup   | Red         | White         | AC and Battery Backup |  |
| 22744                               | Green LED Exit Sign Universal AC Only          | Green       | White         | AC Only               |  |
| 22745                               | Green LED Exit Sign Universal w/Battery Backup | Green       | White         | AC and Battery Backup |  |











# LED Compact Thermoplastic Exit Sign

#### **Dimensions**



#### Listing

ETL Listed for Damp Locations, UL 94V-0 flame rating, meets UL924, NFPA 70 and 101 Life Safety Code, NEC

### Warranty

3-year warranty for unit, lifetime of battery has 500 recycle times