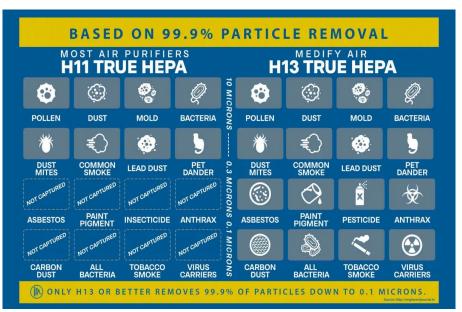

# The Medify Air MA-25 uses three levels of filtration to catch and remove allergens, pet dander, and more:

- Pre-filter removes hair, fibers, and large particles like dander.
- The high-efficiency H13 TRUE HEPA filter is tested to removed 99.9% of particles down to 0.1 microns. This medical-grade filter easily catches pollen, dust mites, and other tiny airborne particles you can't see.
- Substantial carbon filter with carbon pellets remove toxic odors, smoke, and formaldehyde.