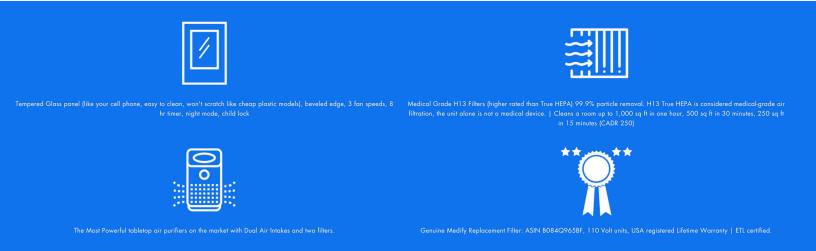

#### **UPGRADED AIR QUALITY**

- With the innovative touch panel, glass top, and with beveled edges produces the sophisticated and attractive design.
- Two filters prove its purifying power with dual air intake despite the compact size.

#### SILENT OR POWERFUL

Choose between the comfort of silence at speed 1 or maximize the purifying potential of the MA-25 at speed 3.