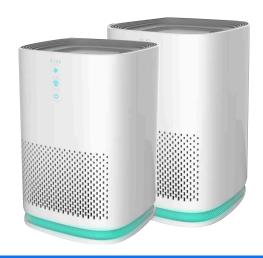

# **MA-14 Air Purifier - White - Single**

### **Technical Specifications:**

WORK VOLTAGE: 120 V AC 60 Hz

RATED POWER: 26 W

NOISE LEVEL: 55 dB(A)

ROOM SIZE: UP TO 200 SQ. FT.

UNIT DIMENSION: 12.20"H x 8.26"W x

8.26"D

**UNIT WEIGHT: 5.3 LBS** 

#### **CONTROL PANEL FUNCTIONS**

- Choose among three fan speeds.
- Use the night light function for relaxing ambient blue light
- Turn on sleep mode and turn off all control panel light

Tempered Glass panel (like your cell phone, easy to clean, won't scratch like cheap plastic models), beveled edge, 3 fan speeds, 8 Medical Grade H13 True HEPA Filter (higher rated than True HEPA) 99.9% particle removal. H13 True HEPA is considered medica grade air filtration, the unit alone is not a medical device.