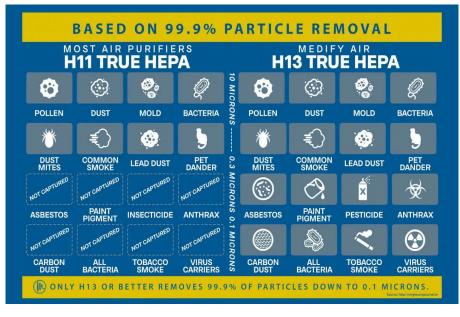

# The Medify Air MA-14 uses three levels of filtration to catch and remove allergens, pet dander, and more:

- Pre-filter removes hair, fibers, and large particles like dander.
- The high-efficiency H13 TRUE HEPA filter is tested to removed 99.9% of particles down to 0.1 microns. This medical-grade filter easily catches pollen, dust mites, and other tiny airborne particles you can't see.
- Substantial carbon filter with carbon pellets remove toxic odors, smoke, and formaldehyde.