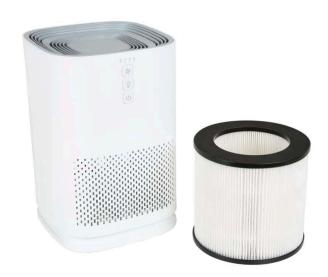

#### **EASY TO CHANGE FILTERS**

Filters come together in a single set for simple replacment.