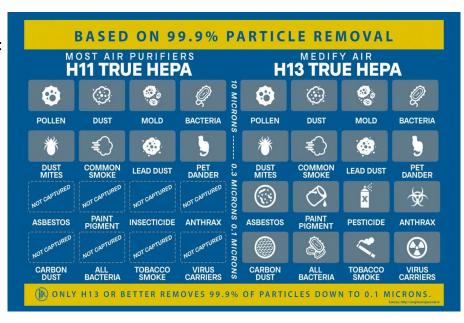

# The Medify Air MA-112 uses three levels of filtration to catch and remove allergens, pet dander, and more:

- Pre-filter removes hair, fibers, and large particles like dander.
- The high-efficiency H13 TRUE HEPA filter is tested to removed 99.9% of particles down to 0.1 microns. This medical-grade filter easily catches pollen, dust mites, and other tiny airborne particles you can't see.
- Substantial carbon filter with carbon pellets remove toxic odors, smoke, and formaldehyde.

High-efficiency HEPA H13 filter is tested to removed 99.9% of particles down to 0.1 microns. It easily catches pollen, dust mites and other tiny airborne particles you can' see.

A substantial carbon filler with carbon pellets removes toxic odors, smoke, and formaldehyde. The substantial carbon removes smoke odor from smoking rooms hotels.