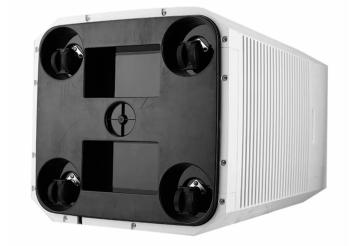

#### **HIDDEN WHEELS**

Easily move this air purifier to any room in your home without being concerned with big wheels. The wheels are hidden away under its body and roll smoothly for easy handling.

re-filter removes hair, fibers and large particles like dander.